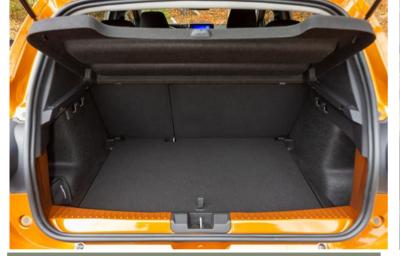

enault Eurodrive



### Sandero Stepway

## **BEST IN CLASS:** Small car with the best value for money



| TECHNICAL SPECIFICATIONS           |                                                           |
|------------------------------------|-----------------------------------------------------------|
| Dimensions (in mm)                 | Length : 4,1<br>Height : 1,59<br>Widthwith mirrors : 2,01 |
| Fuel                               | Petrol                                                    |
| Gearbox                            | Manual                                                    |
| Average fuel consumption (L/100km) | 5,3                                                       |
| Number of passengers               | 5                                                         |



### **TRUNK**

Volume: 328L

Suitcases\*: S: 1 / M: 2 / L: 1



#### **SAFETY**

**Emergency Brake Assist** Hill start aid

### **EQUIPMENT**

Smartphone replication Cruise control-speed limiter

### **COMFORT**

Air conditioning