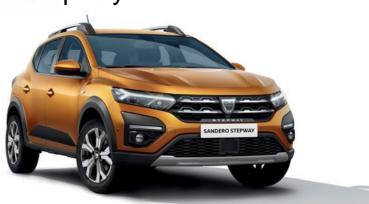

### Sandero Stepway

## **BEST IN CLASS:** Small car with the best value for money

| TECHNICAL SPECIFICATIONS           |                                                           |
|------------------------------------|-----------------------------------------------------------|
| Dimensions (in mm)                 | Length : 4,1<br>Height : 1,59<br>Widthwith mirrors : 2,01 |
| Fuel                               | Petrol                                                    |
| Gearbox                            | Manual                                                    |
| Average fuel consumption (L/100km) | 5,3                                                       |
| Number of passengers               | 5                                                         |