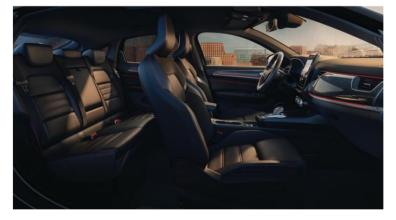

## Renault Eurodrive



# **ARKANA**

The SUV with a sporty look with driving comfort under all circumstances



| TECHNICAL SPECIFICATIONS     |                                                           |
|------------------------------|-----------------------------------------------------------|
| Dimensions (in meter)        | Length : 4,56<br>Height: 1,57<br>Width with mirrors: 2,03 |
| Fuel                         | Diesel & Electric                                         |
| Gearbox                      | Automatic                                                 |
| Average consumption(L/100km) | 5,8-6,1<br>4,8-5,2                                        |
| Number of passengers         | 5                                                         |



### Trunk

513L

Suitcases\*: S:1 / M: 3 / L: 2

480L (Hybrid version)

Suitcases\*: S:2 / M: 2 / L: 2

#### **COMFORT & SAFETY**

Cruise control/speed limiter
Lane departure alert
Rear view camera
Active emergency braking
(pedestrian/cyclist detection)





### **Pros:**

Habitability of the rear seats

Modularity of the trunk