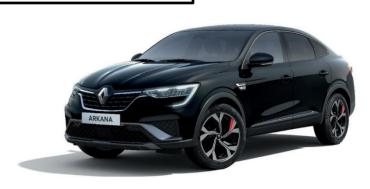

# **ARKANA**

The SUV with a sporty look with driving comfort under all circumstances

| TECHNICAL SPECIFICATIONS     |                                                           |
|------------------------------|-----------------------------------------------------------|
| Dimensions (in meter)        | Length : 4,56<br>Height: 1,57<br>Width with mirrors: 2,03 |
| Fuel                         | Diesel & Electric                                         |
| Gearbox                      | Automatic                                                 |
| Average consumption(L/100km) | 5,8-6,1<br>4,8-5,2                                        |
| Number of passengers         | 5                                                         |