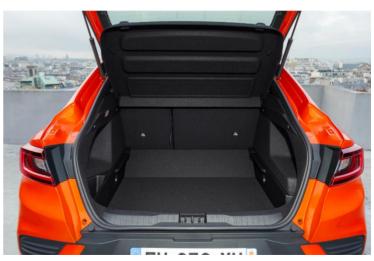

### Trunk

513L

Suitcases\*: S:1 / M: 3 / L: 2

480L (Hybrid version)

Suitcases\*: S:2 / M: 2 / L: 2