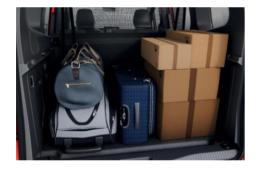

## Renault Eurodrive



## **KANGOO**

The modular, practical and versatile combispace by excellence



| TECHNICAL SPECIFICATIONS      |                                                      |
|-------------------------------|------------------------------------------------------|
| Dimensions (in m)             | Length: 4.48  Height: 1.83  Width with mirrors: 2.15 |
| Fuel                          | Petrol / Diesel                                      |
| Gearbox                       | Manual                                               |
| Average consumption (L/100km) | Petrol: 6,7 - 6,9<br>Diesel: 5,3 - 5,6               |
| Number of passengers          | 5                                                    |



# **TRUNK** 775L

Suitcases\*: S: 1 M: 3 L: 4

#### **SAFETY**

Cruise control/speed limiter
Lane departure alert
Rear view camera
Active emergency braking
(pedestrian/cyclist detection)



### **Vs Competition**

Doors open at 90°
Retractable rear (2/3 – 1/3) and passenger seats for a totally flat floor.