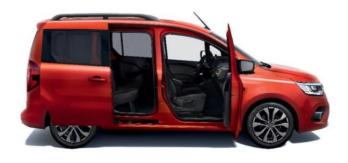

### **Vs Competition**

Doors open at 90°
Retractable rear (2/3 – 1/3) and passenger seats for a totally flat floor.