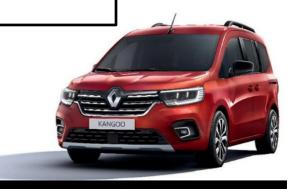

## **KANGOO**

The modular, practical and versatile combispace by excellence

| TECHNICAL SPECIFICATIONS      |                                                      |
|-------------------------------|------------------------------------------------------|
| Dimensions (in m)             | Length: 4.48  Height: 1.83  Width with mirrors: 2.15 |
| Fuel                          | Petrol / Diesel                                      |
| Gearbox                       | Manual                                               |
| Average consumption (L/100km) | Petrol: 6,7 - 6,9<br>Diesel: 5,3 - 5,6               |
| Number of passengers          | 5                                                    |