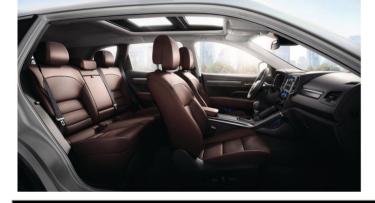

## Renault Eurodrive



# **KOLEOS**

The Premium SUV



| TECHNICAL SPECIFICATIONS           |                                                    |
|------------------------------------|----------------------------------------------------|
| Dimensions (in m)                  | Length: 4.67 Height: 1.66 Width with mirrors: 2.06 |
| Fuel                               | Petrol                                             |
| Gearbox                            | Automatic                                          |
| Average fuel consumption (L/100km) | 6,8                                                |
| Number of passengers               | 5                                                  |



#### **SAFETY**

Cruise control/speed limiter

Lane departure alert

Rear Parking Assistance and Back camera

Active emergency braking

(pedestrian/cyclist detection)



## TRUNK 565L

Suitcases\*: S: - / M: 1 / L: 4



### Pros:

Habitability of the rear seats

Modularity of the trunk