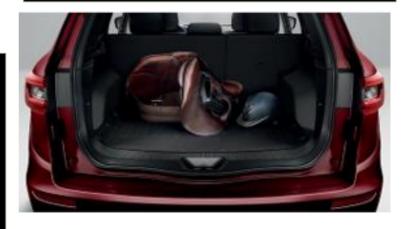

|
|------------------------------------|----------------------------------------------------|
| Dimensions (in m)                  | Length: 4.67 Height: 1.66 Width with mirrors: 2.06 |
| Fuel                               | Petrol                                             |
| Gearbox                            | Automatic                                          |
| Average fuel consumption (L/100km) | 6,8                                                |
| Number of passengers               | 5                                                  |



#### **SAFETY**

Cruise control/speed limiter

Lane departure alert

Rear Parking Assistance and Back camera

Active emergency braking

(pedestrian/cyclist detection)



## TRUNK 565L

Suitcases\*: S: - / M: 1 / L: 4



### Pros:

Habitability of the rear seats

Modularity of the trunk