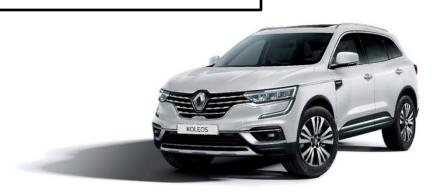

# **KOLEOS**

The Premium SUV

| TECHNICAL SPECIFICATIONS           |                                                    |
|------------------------------------|----------------------------------------------------|
| Dimensions (in m)                  | Length: 4.67 Height: 1.66 Width with mirrors: 2.06 |
| Fuel                               | Petrol                                             |
| Gearbox                            | Automatic                                          |
| Average fuel consumption (L/100km) | 6,8                                                |
| Number of passengers               | 5                                                  |