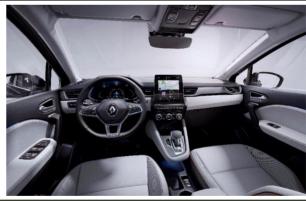

### **COMFORT & SAFETY**

Sliding rear seat
Cruise control/speed limiter
Lane departure alert
Hill start aid