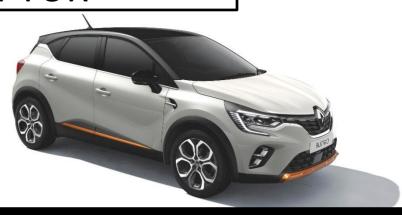

# **CAPTUR**

Modular Cross-Over with the largest trunk in the class

#### **TECHNICAL SPECIFICATIONS**

| Dimensions (in meter)         | Length: 4,23<br>Height: 1,59<br>Widthwithmirrors: 2,00 |
|-------------------------------|--------------------------------------------------------|
| Fuel                          | Gasoline / Hybrid                                      |
| Gearbox                       | Manual /Automatic                                      |
| Average consumption (L/100km) | 5.9 / 5.0 hybrid                                       |
| Number of passengers          | 5                                                      |