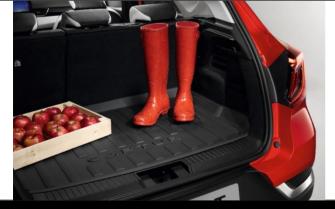

# Renault Eurodrive



# **CAPTUR**

Modular Cross-Over with the largest trunk in the class



#### **TECHNICAL SPECIFICATIONS**

| Dimensions (in meter)         | Length: 4,23<br>Height: 1,59<br>Widthwithmirrors: 2,00 |
|-------------------------------|--------------------------------------------------------|
| Fuel                          | Gasoline / Hybrid                                      |
| Gearbox                       | Manual /Automatic                                      |
| Average consumption (L/100km) | 5.9 / 5.0 hybrid                                       |
| Number of passengers          | 5                                                      |



### **COMFORT & SAFETY**

Sliding rear seat
Cruise control/speed limiter
Lane departure alert
Hill start aid



### **TRUNK**

522 to 536L Suitcases\* S: 2/ M: 2 / L: 2

### **Pros:**

Modularity of the rear seat