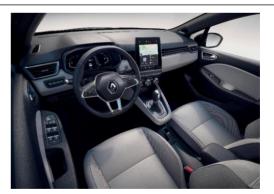

**COMFORT & SAFETY** 

Air conditioning Cruise control/speed limiter Smartphone replication

**TRUNK** 391L petrol / 300L hybrid Suitcases\*: S: 1/ M: 3 / L: 1

**Pros:** Largest trunk in the class