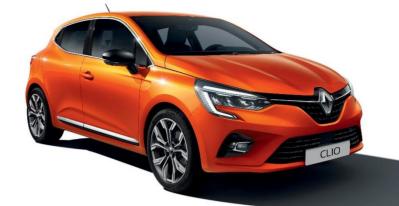

## CLIO

The connected city car

| TECHNICAL SPECIFICATION               |                              |
|---------------------------------------|------------------------------|
|                                       |                              |
| Dimensions (in meter)                 | Length: 4.05                 |
|                                       | Height: 1.44                 |
|                                       | Width with mirrors: 1.99     |
| Fuel                                  | Gasoline and Hybrid Gasoline |
| Gearbox                               | Manual /Automatic            |
| Average fuel<br>consumption (L/100km) | 5.4 petrol / 4.3 hybrid      |
| Number of passengers                  | 5                            |